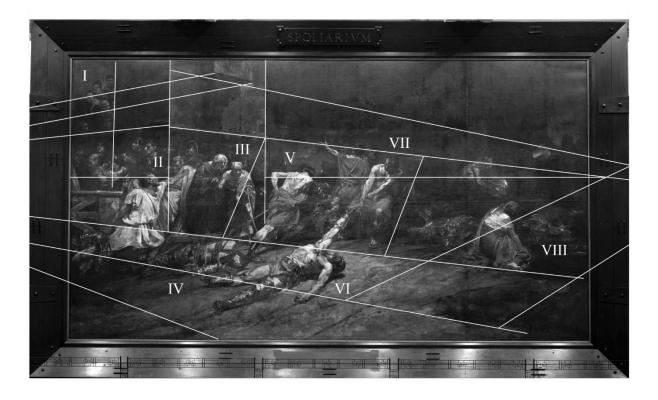

# [Appendix 2] Major work images

Masters Hall: Spoliarium, 2019, oil on canvas,  $76.2 \times 121.92 \text{ cm}$ 

Perspective Coordinates of Spoliarium, 2019, lightbox, text, 65.4 x  $88 \times 10.7 \text{ cm}$ 