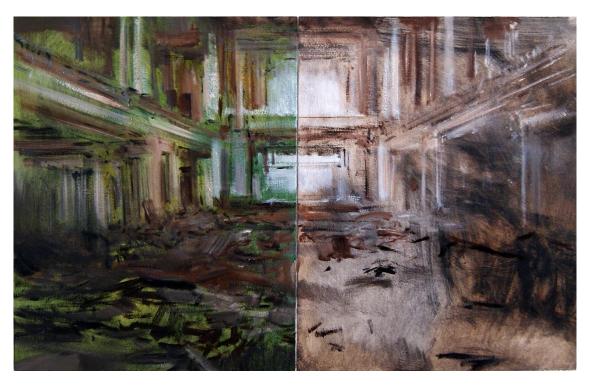

# [Appendix 2] Major work images

Masters Hall: Spoliarium, 2019, oil on canvas,  $76.2 \times 121.92 \text{ cm}$ 

Perspective Coordinates of Spoliarium, 2019, lightbox, text, 65.4 x  $88 \times 10.7 \text{ cm}$ 